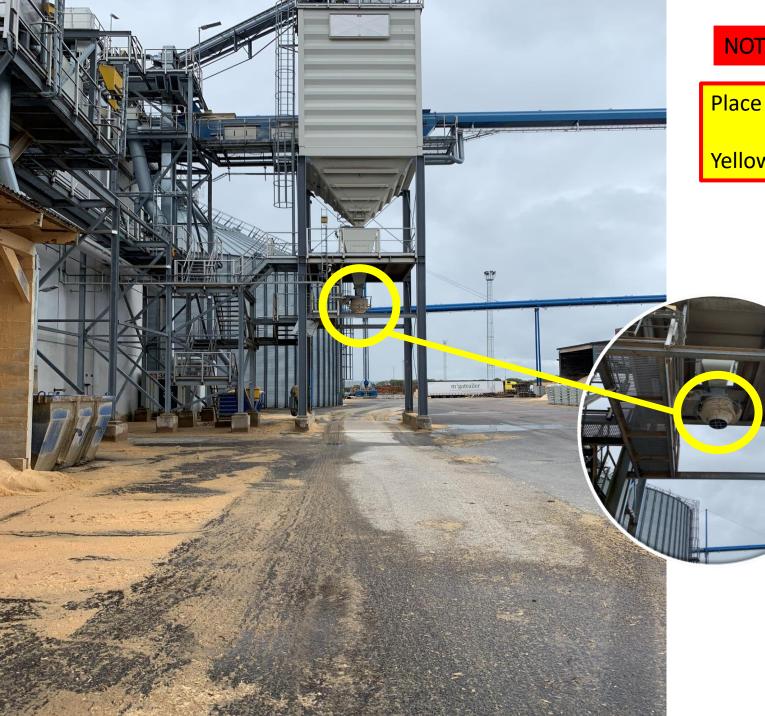

## NOTE: That you perform the loading yourself

Place your vehicle/truck under the loading station.

Yellow circle is the output of pellets.

Next/beside to the loading station is a locker. The remote is in this locker. Follow the guide for the remote.