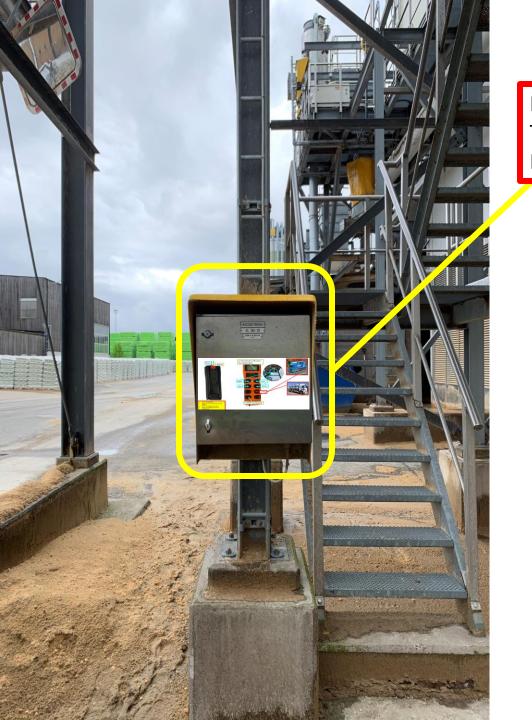

## NOTE: That you perform the loading yourself

Place your vehicle/truck under the loading station.

Yellow circle is the output of pellets.

Next/beside to the loading station is a locker. The remote is in this locker. Follow the guide for the remote.