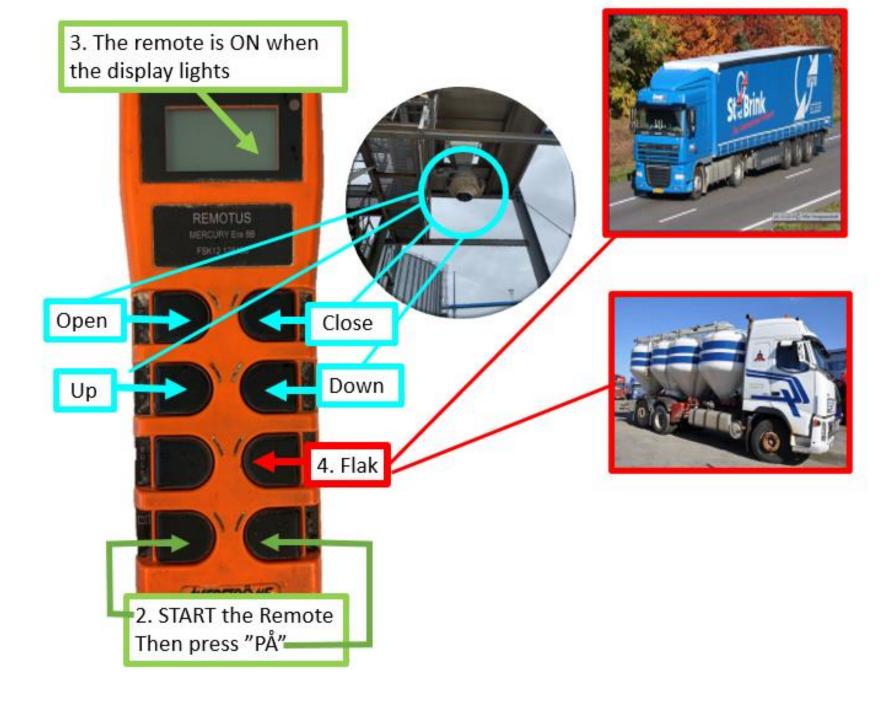

- 1. START THE REMOTE
- 2. FIND THE RIGHT POSITION FOR THE NOZZLE
- 3. START THE NOZZLE [OUTPUT]
- 4. CLOSE THE NOZZLE [OUTPUT]
- 5. COMPLETED