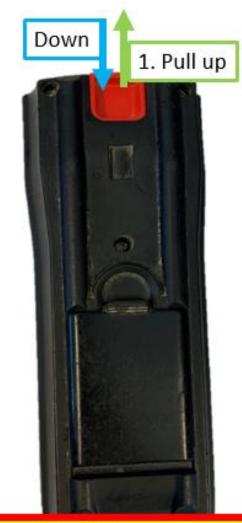

- 1. START THE REMOTE
- 2. FIND THE RIGHT POSITION FOR THE NOZZLE
- 3. START THE NOZZLE [OUTPUT]
- 4. CLOSE THE NOZZLE [OUTPUT]
- 5. COMPLETED