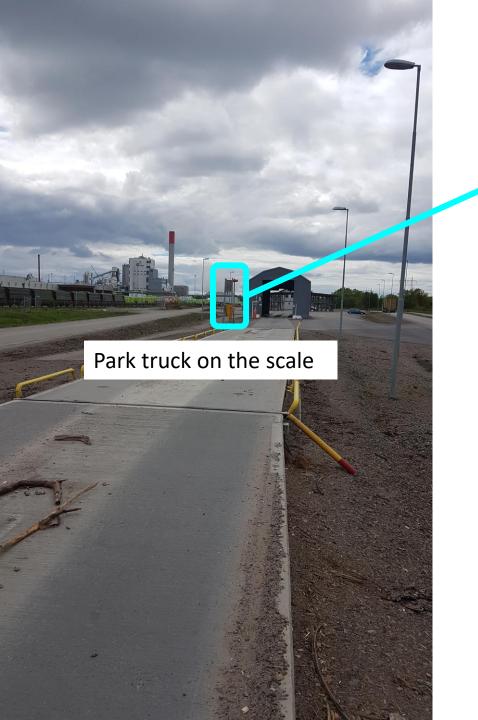

Park truck on the scale.

## Call one of the number below

- 0340 628170
- 0340 628171

Describe what you will load,

In this case Pellets

You will receive a number [Scale-card]. Enroll the number at the screen.

The scale calculates the empty weight of the truck