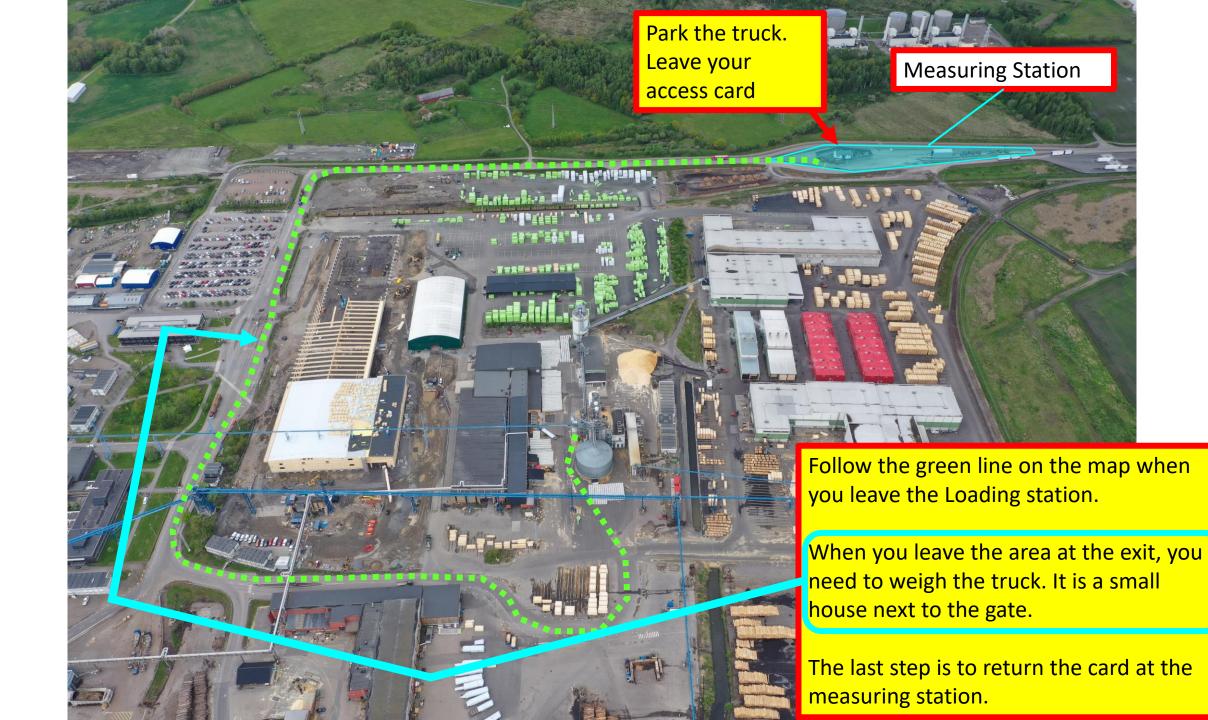

Constanting Descention

> To have access to the gate, you must recive a SSG-card. You get the card in the reception at the Measuring Station. [Second floor].

## NOTE: That you perform the loading yourself

Place your vehicle/truck under the loading station.

Yellow circle is the output of pellets.

Next/beside to the loading station is a locker. The remote is in this locker. Follow the guide for the remote.