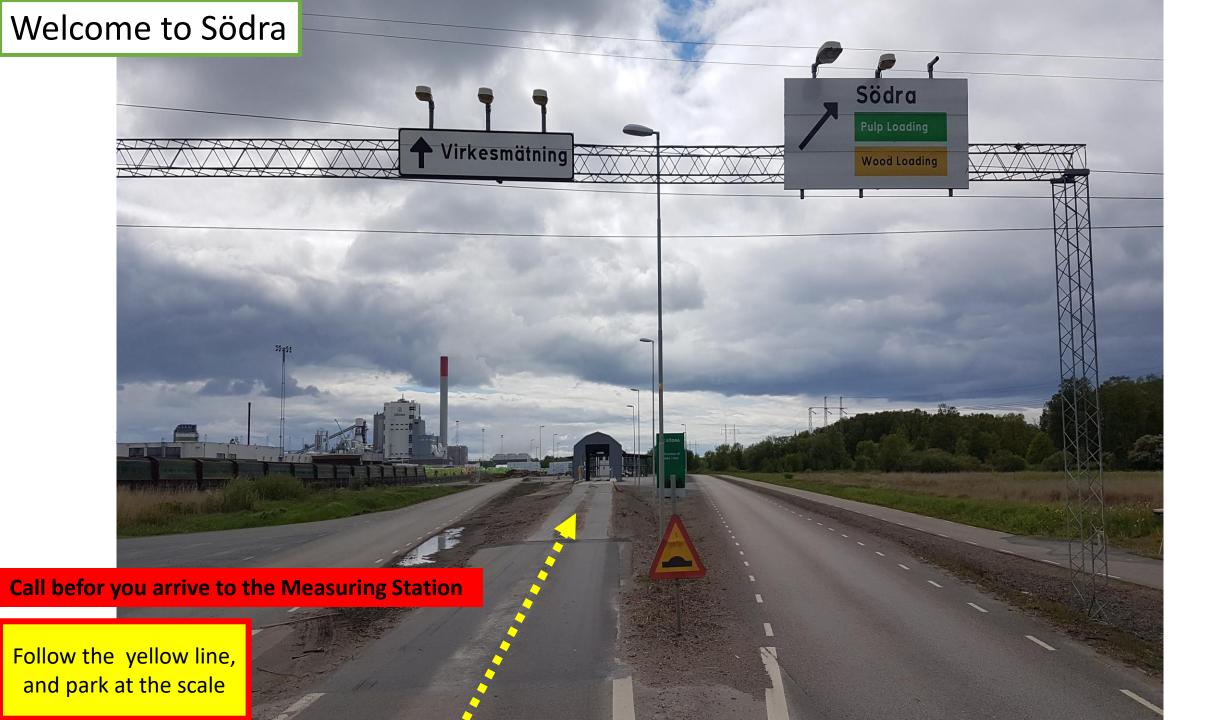

Park truck on the scale.

## Call one of the number below

- 0340 628170
- 0340 628171

Describe what you will load,

In this case Pellets

You will receive a number [Scale-card]. Enroll the number at the screen.

The scale calculates the empty weight of the truck