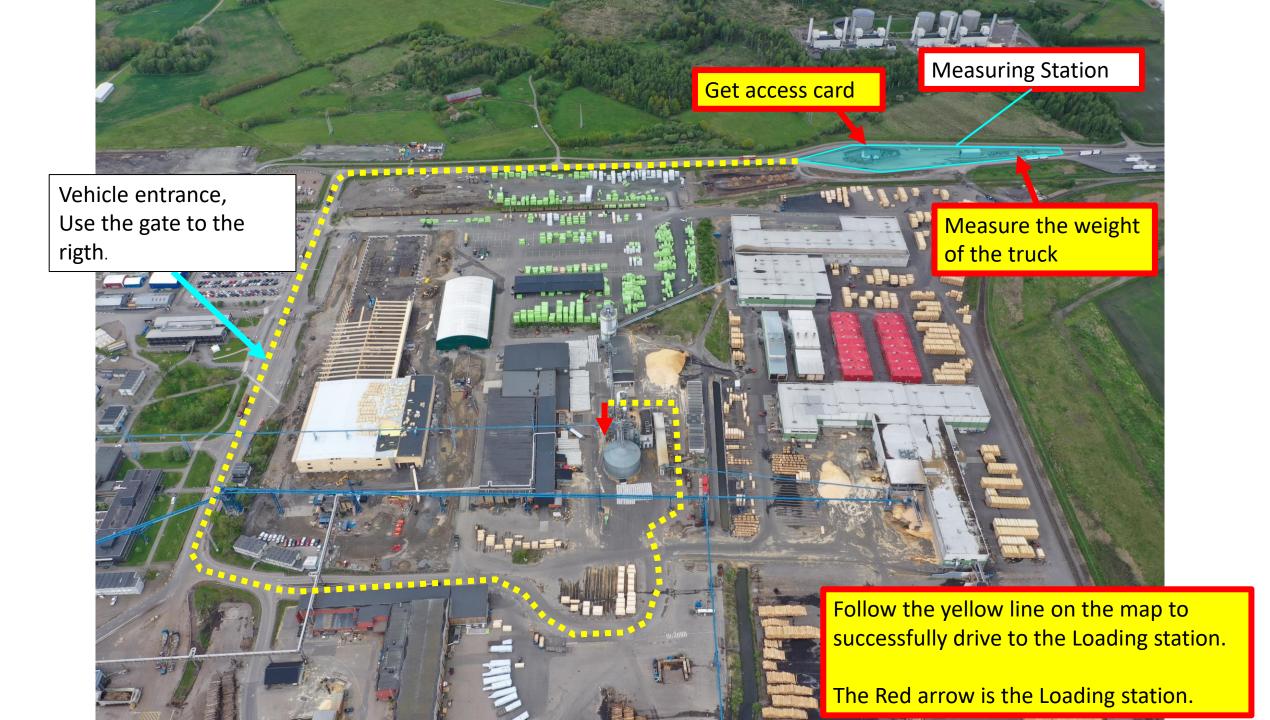

Constanting Descention

> To have access to the gate, you must recive a SSG-card. You get the card in the reception at the Measuring Station. [Second floor].

## NOTE: That you perform the loading yourself

Place your vehicle/truck under the loading station.

Yellow circle is the output of pellets.

Next/beside to the loading station is a locker. The remote is in this locker. Follow the guide for the remote.