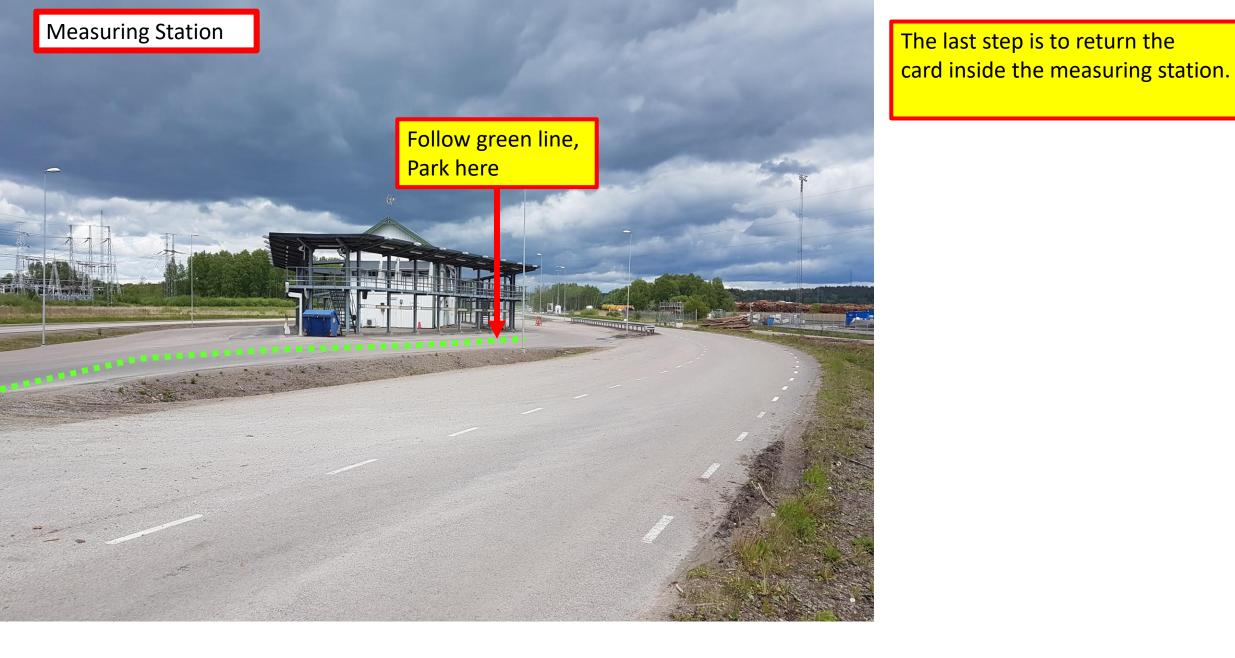

Constanting Descention

> To have access to the gate, you must recive a SSG-card. You get the card in the reception at the Measuring Station. [Second floor].